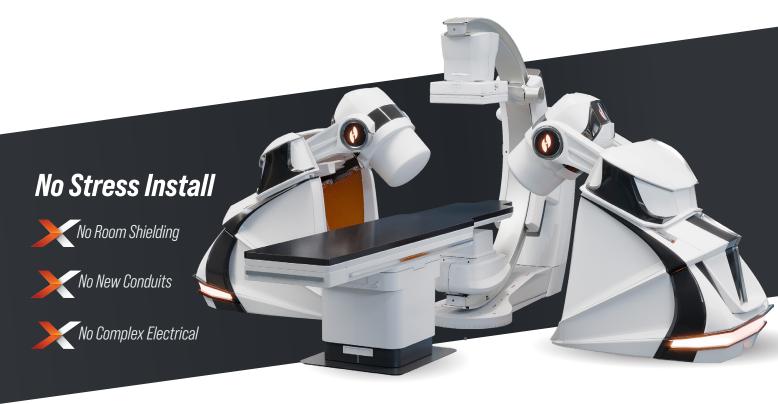

## Powerful. Intuitive. Accessible.

GenesisX is our most accessible robotic system to date. Installation is now achievable over a single weekend, minimizing disruption and downtime. System components have all been miniaturized ensuring efficient space and operations. GenesisX maintains the speed, capabilities, and intuitive ease of use as Genesis.