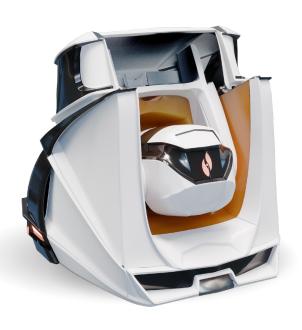

## Innovative Self-Shielding Design

GenesisX is designed with built-in magnetic shielding which ensures the lab environment can be used for the broad spectrum of robotic and non-robotic procedures. The semi-mobile design moves the system away from the patient table allowing full access to the patient table and room for all attending lab staff.