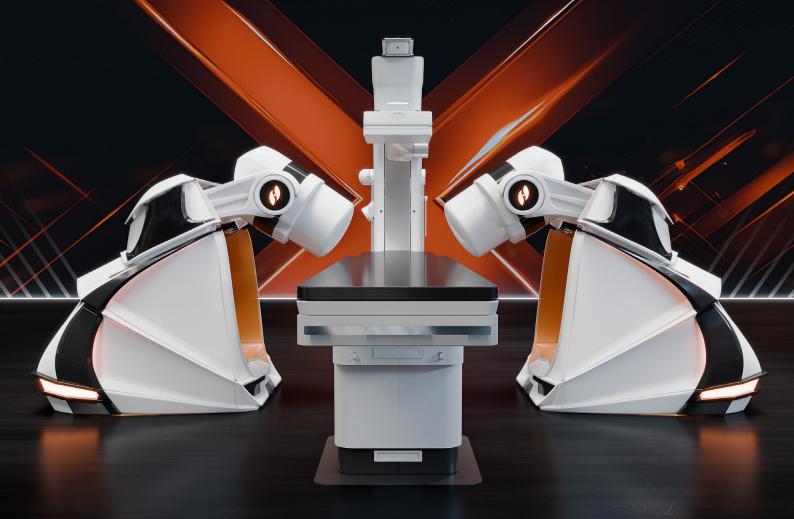

## Powerful. Intuitive. Accessible.

GenesisX is our most accessible robotic system to date. Installation is now achievable over a single weekend, minimizing disruption and downtime. System components have all been miniaturized ensuring efficient space and operations. GenesisX maintains the speed, capabilities, and intuitive ease of use as Genesis.

## Innovative Self-Shielding Design

GenesisX is designed with built-in magnetic shielding which ensures the lab environment can be used for the broad spectrum of robotic and non-robotic procedures. The semi-mobile design moves the system away from the patient table allowing full access to the patient table and room for all attending lab staff.